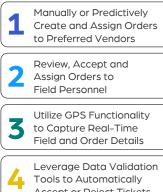

### High-Level Workflow

Accept or Reject Tickets
Access Real-Time Data
Analytics and Scale
with Confidence

Capture location and time stamps for each haul using GPS