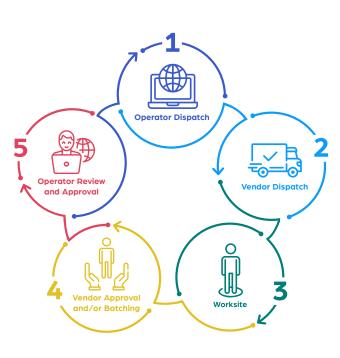

### High-Level Workflow

Accept or Reject Tickets
Access Real-Time Data
Analytics and Scale
with Confidence

Capture location and time stamps for each haul using GPS